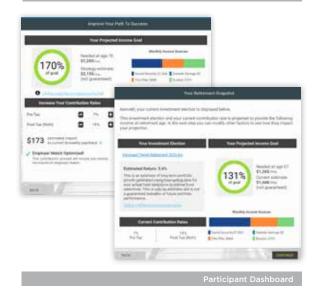

#### **Simplified Enrollment Experience**

The ideal time to positively influence participant behavior is at the point of enrollment when motivation is high. Our enrollment experience is easy and optimized to capture interest at its peak.

#### **The Power of Gamification**

TRG's interactive experience engages participants and, with the push of a button, reflects future outcomes as they manipulate contribution and savings amounts.